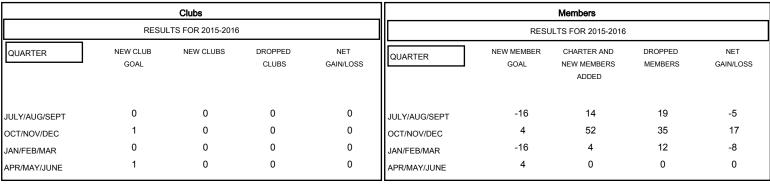

# MONTHLY MEMBERSHIP PROGRESS REPORT

## District 20 R1

Results as of: 1/31/2016

## GMT: ED LECIUS LOCATION NEW YORK GMT CA 1



### GOALS AND ACTUAL NEW CLUBS CUMULATIVE



#### GOALS AND ACTUAL MEMBERS CUMULATIVE



| DROPPED CLUBS: 0  DROPPED MEMBERS |    | 18 CLUBS OF 31 ADDED 1 OR MORE NEW MEMBERS | GENDER DISTRIBUTION           MALE         608 (66.09%)           FEMALE         312 (33.91%) |     |
|-----------------------------------|----|--------------------------------------------|-----------------------------------------------------------------------------------------------|-----|
| DECEASED                          | 8  | CLICK HERE FOR HEALTH ASSESSMENT DATA      |                                                                                               |     |
| CLUB CANCELLED                    | 0  |                                            | FAMILY UNIT MEMBERS