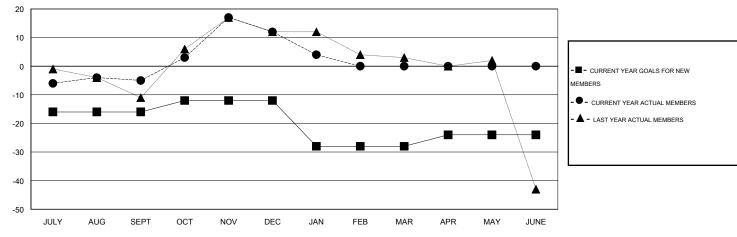

#### GOALS AND ACTUAL MEMBERS CUMULATIVE

| DROPPED CLUBS: 0  DROPPED MEMBERS |    | 18 CLUBS OF 31 ADDED 1 OR MORE NEW MEMBERS | GENDER DISTRIBUTION           MALE         608 (66.09%)           FEMALE         312 (33.91%) |     |
|-----------------------------------|----|--------------------------------------------|-----------------------------------------------------------------------------------------------|-----|
| DECEASED                          | 8  | CLICK HERE FOR HEALTH ASSESSMENT DATA      |                                                                                               |     |
| CLUB CANCELLED                    | 0  |                                            | FAMILY UNIT MEMBERS                                                                           | 154 |
| OTHER                             | 58 |                                            | HEAD OF HOUSEHOLD                                                                             | 74  |
| TOTAL                             | 66 |                                            | NON-HEAD OF HOUSEHOLD                                                                         | 80  |